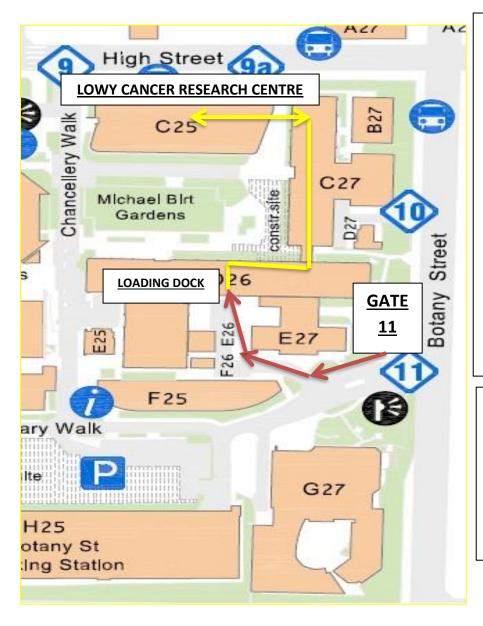

## **ATTENTION: MRD TEAM**

Delivery Address: (Deliveries Monday-Friday 7.30am-4pm only) Children's Cancer Institute Australia C25 Lowy Cancer Research Centre Lower Ground Floor Gate 11, Botany Street, UNSW Randwick, NSW 2052

For deliveries to the Lowy, enter UNSW via Gate 11. Turn right into the service road and follow it around to the loading dock at the rear of the Biological Sciences Building (red arrow).

Enter the large door and follow the signs or follow the yellow line.to the lower ground entrance of the Lowy Cancer Research Centre (stores